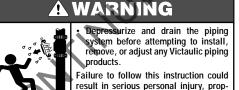

## IMPORTANT INFORMATION

erty damage, and/or joint leakage.

The riser manifold assembly includes the manifold body, a UL/ULC Listed and FM Approved flow switch, a pressure gauge, and a Style 720 TestMaster™ II Alarm Test Module with a standard ½ - inch orifice.