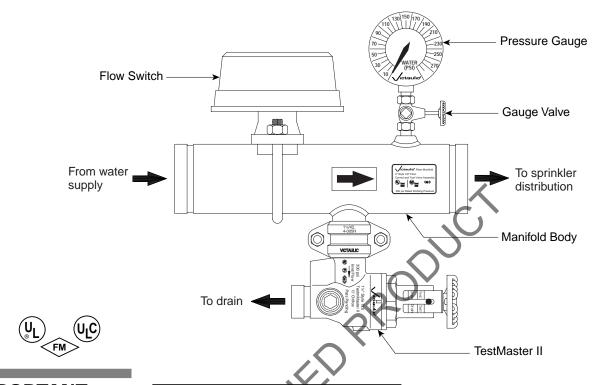

## IMPORTANT INFORMATION

erty damage, and/or joint leakage.

The riser manifold assembly includes the manifold body, a UL/ULC Listed and FM Approved flow switch, a pressure gauge, and a Style 720 TestMaster™ II Alarm Test Module with a standard ½ - inch orifice.

### INSTALLATION

- Install the riser manifold assembly into the system with the flow direction arrow pointing to the sprinkler distribution, as shown above. Use Victaulic grooved pipe couplings of the same nominal size as the manifold assembly. Follow the installation instructions for the coupling selected (Style 005, Style 07, Style 75, Style 77, etc.).
- 2. Connect the outlet from the TestMaster II to the drain by using a Victaulic grooved pipe coupling. Follow the installation instructions for the coupling selected (Style 005, Style 07, Style 75, Style 77, etc.). The nominal drain size for 2 4-inch riser manifold assemblies is 1¼ inches. The nominal drain size for 4 6-inch riser manifold assemblies is 2 inches.
- **3.** Apply thread sealant to the pressure gauge's threads, and install it into the gauge valve of the riser manifold assembly. Make sure the face of the gauge is visible.
- **4.** Open the gauge valve.
- **5.** Connect the water-flow detector to the alarm system in accordance with the instructions supplied.
- **6.** During pressure testing, check for leaks at all connections and correct, if necessary.
- **7.** Verify the correct operation of the water-flow detector.