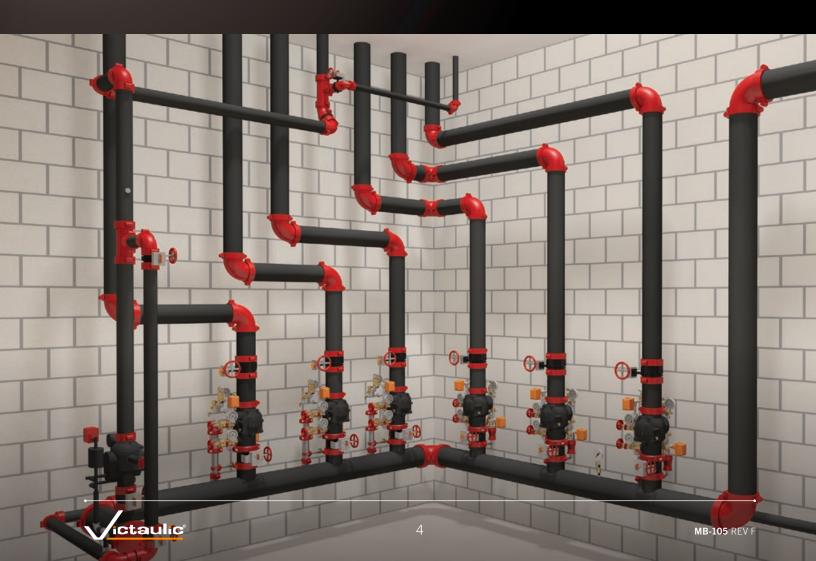

# VICTAULIC FIRE PROTECTION SOLUTIONS

### PROJECT OPTIMIZATION THROUGH VICTAULIC® SYSTEM SOLUTIONS:

From industry-leading product innovations to world-class preconstruction services, turn to Victaulic to optimize your fire system layouts.

### Solutions at All Stages

Count on Victaulic® VDC to model your most challenging spaces, convert your most complicated pump room, or teach your teams how to route more efficiently within Revit®.

Turbocharge your construction timeline. We offer a suite of services customized to your needs.