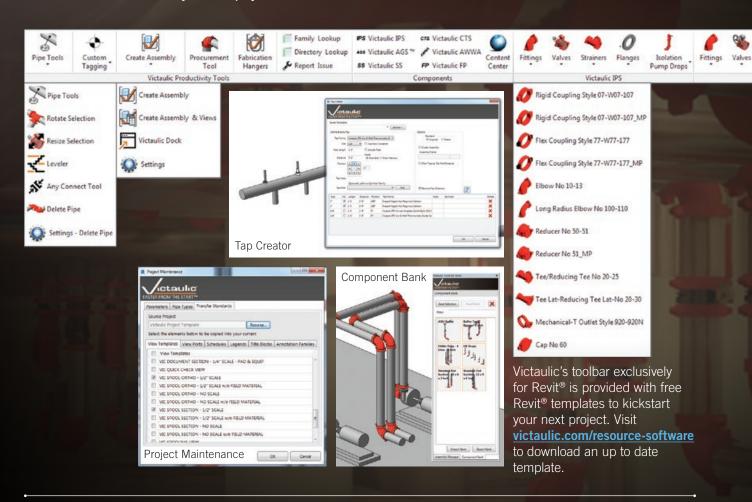

# VICTAULIC TOOLS FOR REVIT®

As an Autodesk® Partner, Victaulic has developed a best-in-class add-in for all supported versions of Autodesk® Revit®. Preloaded with active gold standard content, and continually developed to bring you industry-leading efficiency and modeling tools, look to Victaulic Tools for Revit® to streamline your next project.

### Indispensable Pipe Routing Features

**Component Bank:** Save and re-use entire assemblies and selections for future projects.

**Tap Creator:** Tap pipes in seconds with customized presets.

**Project Maintenance:** Pull system and loadable families into a project with one click.

**Assembly Manager:** Interact seamlessly with assemblies and altered item notifications.

**Any Connect:** The Any Connect Tool makes connections simple in any view.

### Fabrication in Revit<sup>®</sup> is Possible

The procurement tool within the Victaulic Tools for Revit® toolbar allows you to select an area within your model and easily create bill of materials, including tags, part numbers, and finishes, eliminating the need for secondary software.