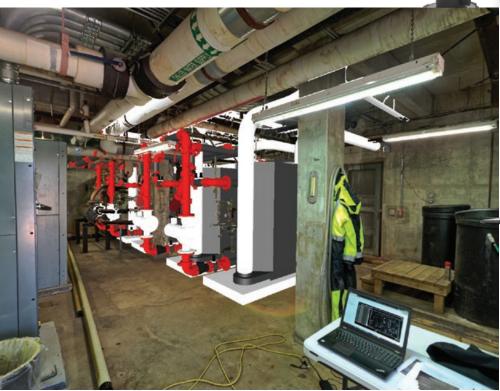

### Solutions at All Stages

Count on Victaulic® VDC to model your most challenging spaces, convert your most complicated pump room, or teach your teams how to route more efficiently within Revit®.

Turbocharge your construction timeline. We offer a suite of services customized to your needs.

Victaulic is embracing technology at all stages of construction. From the use of 3D scanning to initiate a project, through visualizing a project with virtual reality technology, look to Victaulic® VDC to bring you best-in-class workflows with the most up to date technology and software on the market.