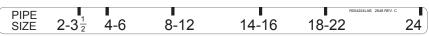

-------------------------|---------------------------------------------|
| R100224KIT | 1                         | Center Bearing Kit                          |
| *          | 1                         | Retaining Ring                              |
| ×          | 1                         | Thrust Bearing                              |
| *          | 2                         | Thrust Washer                               |
| *          | 1                         | Grease Fitting, Straight, ¼-28 Taper Thread |
| -          | R100224KIT<br>*<br>*<br>* | R100224KIT 1   * 1   * 1   * 2              |

\* Included in assembly. Not available for individual sale.



# VAPS224 Pipe Stand

### IMAGES OF THE LABELS ON THIS PAGE ARE NOT TO SCALE.

### R513127LBL



### R031272LAB



# R004224LAB