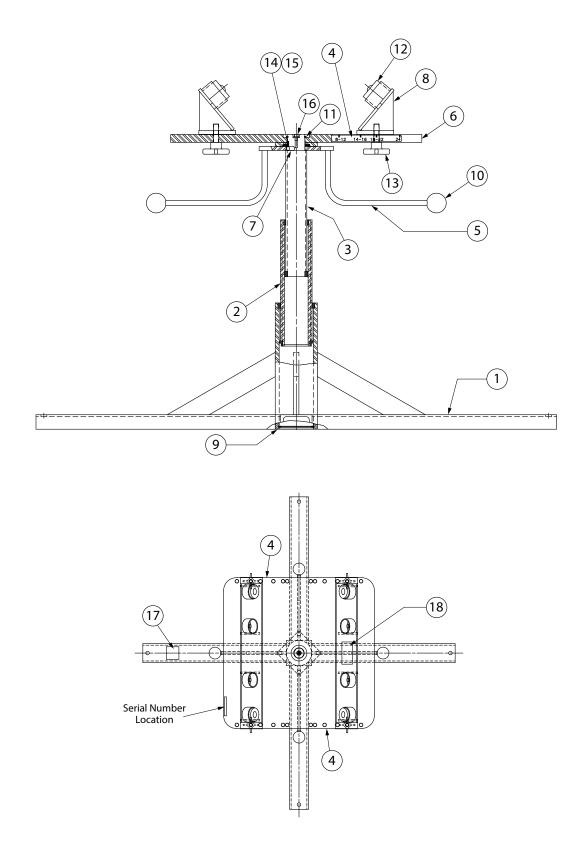

# VAPS224 BODY COMPONENT ASSEMBLIES

### MAIN COMPONENTS

| Item # | Part #     | Qty. | Description                                 |
|--------|------------|------|---------------------------------------------|
| 01     | R001224PNT | 1    | Base                                        |
| 02     | R002224PLT | 1    | Intermediate Column                         |
| 03     | R003224PLT | 1    | Upper Column                                |
| 04     | R004224LAB | 2    | Size Adjustment Label                       |
| 05     | R005224PLT | 1    | Vertical Adjustment Handle                  |
| 06     | R101224PNT | 1    | Top Plate                                   |
| 07     | NP01006012 | 1    | Roll Pin, ¾" x ¾" Long                      |
| 08     | R008224PNT | 2    | Ball Transfer Support                       |
| 09     | NT03000011 | 1    | Retaining Ring                              |
| 10     | NMSC000038 | 4    | VAPS224 Ball Handle, Orange                 |
| 12     | NMSC000039 | 4    | VAPS224 Ball Transfer                       |
| 13     | NMSC000040 | 4    | VAPS224 Hand Knob Assembly, Orange          |
| 16     | NM01000007 | 1    | Grease Fitting, Straight, ¼-28 Taper Thread |
| 17     | R513127LBL | 1    | Name Plate, Blank                           |
| 18     | R031272LAB | 1    | Warning Label                               |

# **CENTER BEARING KIT**

| Part #     | Qty.                      | Description                                 |
|------------|---------------------------|---------------------------------------------|
| R100224KIT | 1                         | Center Bearing Kit                          |
| *          | 1                         | Retaining Ring                              |
| ×          | 1                         | Thrust Bearing                              |
| *          | 2                         | Thrust Washer                               |
| *          | 1                         | Grease Fitting, Straight, ¼-28 Taper Thread |
| -          | R100224KIT<br>*<br>*<br>* | R100224KIT 1   * 1   * 1   * 2              |