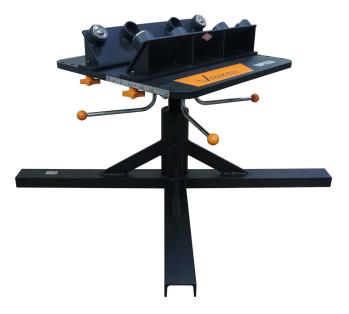

# VAPS224 Pipe Stand



| PARTS ORDERING INFORMATION | When ordering parts, the following information is necessary for Victaulic to process the order promptly:                                                                           |
|----------------------------|------------------------------------------------------------------------------------------------------------------------------------------------------------------------------------|
|                            | 1. Tool Model Number – VAPS224                                                                                                                                                     |
|                            | 2. Tool Serial Number – The Serial Number can be found on the side of the tool.