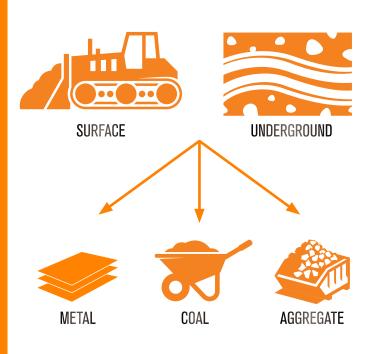

### **ABOUT US**

Beginning in the 1920s, piping in the mining industry was one of the earliest applications for Victaulic couplings. Easy to assemble, disassemble, move, and reuse; flexible and leaktight; and able to be fitted in a fraction of the time in tighter spaces with far less labor and equipment than conventional joints, Victaulic couplings quickly became the standard method of joining lines in both surface and underground mines. major player in the mining industry, continuing to develop innovative solutions to serve the evolving challenges of modern

#### BENEFITS

- **PROVIDES SYSTEM DURABILITY**
- **▶ IMPROVES SPEED OF INSTALLATION & EASE OF MAINTENANCE**
- **INCREASES JOBSITE SAFETY**
- **> OFFERS LABOR SAVINGS**



# MINING

#### **MARKET SEGMENTS**





## **ACCOMMODATING**



PRESSURES UP TO 4000 PSI/27579 KPA

### **KEY INNOVATIONS**

- > SYSTEM SOLUTION FOR HDPE PIPE
- ► INSTALLATION-READY<sup>™</sup> TECHNOLOGY
- KNIFE GATE VALVES
- DIVERTER VALVE
- ► ADVANCED GROOVE SYSTEM (AGS)
- **VIC-PRESS™ FOR SCH. 10S** STAINLESS STEEL
- HIGH-PRESSURE SOLUTIONS

### **APPLICATIONS**

- ▶ COOLING
- ► COMPRESSED AIR
- WATER SUPPLY
- ▶ DEWATERING
- SLURRY
- **▶** TAILINGS
- BACKFILL
- DUST SUPPRESSION
- ▶ FIRE PROTECTION
- CHEMICAL SOLUTIONS



### **SOLUTIONS AND SERVICES**

- **▶** ENGINEERING DESIGN SUPPORT
- **▶** CUSTOMER TRAINING
- ▶ CUSTOM ENGINEERED PRODUCTS
- ▶ APPLICATIONS ENGINEERING
- ▶ PROJECT MANAGEMENT SERVICES
- VIRTUAL DESIGN AND CONSTRUCTION

### NOTABLE PROJECTS INCLUDE

- ▶ Peublo Viego Gold Mine
- ▶ Resolution Copper Mine
-