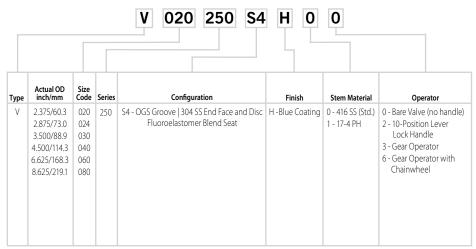

## SERIES 250-S4

Refer to publication 17.69

10-Position Lever Lock Handle

Gear Operator

|                                       | 2"<br>(020) | 2 ½"<br>(024) | 3"<br>(030) | 4"<br>(040) | 6"<br>(060) | 8"<br>(080) |
|---------------------------------------|-------------|---------------|-------------|-------------|-------------|-------------|
| BARE VALVE                            |             |               |             |             |             |             |
| Bare Valve                            | \$627.50    | \$818.00      | \$1022.50   | \$1363.50   | \$2113.50   | \$2863.50   |
| PRICE OF VALVE COMPLETE WITH OPERATOR |             |               |             |             |             |             |
| 10-POSITION LEVER LOCK HANDLE         |             |               |             |             |             |             |
| 10-Position Lever Lock Handle         | \$697.00    | \$909.00      | \$1136.50   | \$1515.00   | \$2348.00   | \$3182.00   |
| GEAR OPERATOR – ALUMINUM              |             |               |             |             |             |             |
| Gear Operator                         | \$941.00    | \$1227.50     | \$1534.00   | \$2045.50   | \$2935.50   | \$3977.50   |
| Gear Operator with Chain Wheel        | 1176.00     | 1534.00       | 1917.00     | 2557.00     | 3669.50     | 4971.50     |