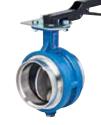

## Stainless Steel Valves for Grooved IPS SS Pipe

Stainless Steel Butterfly Valve

## SERIES 250-S4

Refer to publication 17.69

10-Position Lever Lock Handle

Gear Operator

|                                       | 2"<br>(020) | 2 ½"<br>(024) | 3"<br>(030) | 4"<br>(040) | 6"<br>(060) | 8"<br>(080) |
|---------------------------------------|-------------|---------------|-------------|-------------|-------------|-------------|
| BARE VALVE                            |             |               |             |             |             |             |
| Bare Valve                            | \$627.50    | \$818.00      | \$1022.50   | \$1363.50   | \$2113.50   | \$2863.50   |
| PRICE OF VALVE COMPLETE WITH OPERATOR |             |               |             |             |             |             |
| 10-POSITION LEVER LOCK HANDLE         |             |               |             |             |             |             |
| 10-Position Lever Lock Handle         | \$697.00    | \$909.00      | \$1136.50   | \$1515.00   | \$2348.00   | \$3182.00   |
| GEAR OPERATOR – ALUMINUM              |             |               |             |             |             |             |
| Gear Operator                         | \$941.00    | \$1227.50     | \$1534.00   | \$2045.50   | \$2935.50   | \$3977.50   |
| Gear Operator with Chain Wheel        | 1176.00     | 1534.00       | 1917.00     | 2557.00     | 3669.50     | 4971.50     |