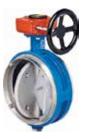

## Stainless Steel Valves for Grooved IPS SS Pipe

Stainless Steel Butterfly Valve

## SERIES 250-S4

Refer to publication 17.69

10-Position Lever Lock Handle

Gear Operator

|                                       | 2"<br>(020) | 2 ½"<br>(024) | 3"<br>(030) | 4"<br>(040) | 6"<br>(060) | 8"<br>(080) |
|---------------------------------------|-------------|---------------|-------------|-------------|-------------|-------------|
| BARE VALVE                            |             |               |             |             |             |             |
| Bare Valve                            | \$627.50    | \$818.00      | \$1022.50   | \$1363.50   | \$2113.50   | \$2863.50   |
| PRICE OF VALVE COMPLETE WITH OPERATOR |             |               |             |             |             |             |
| 10-POSITION LEVER LOCK HANDLE         |             |               |             |             |             |             |
| 10-Position Lever Lock Handle         | \$697.00    | \$909.00      | \$1136.50   | \$1515.00   | \$2348.00   | \$3182.00   |
| GEAR OPERATOR – ALUMINUM              |             |               |             |             |             |             |
| Gear Operator                         | \$941.00    | \$1227.50     | \$1534.00   | \$2045.50   | \$2935.50   | \$3977.50   |
| Gear Operator with Chain Wheel        | 1176.00     | 1534.00       | 1917.00     | 2557.00     | 3669.50     | 4971.50     |